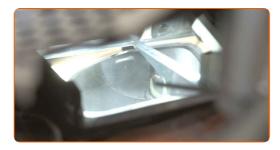

#### AUTODOC recommends:

- Replacement: pollen filter Peugeot 207 hatchback. To avoid damaging the part during installation, do not use excessive force.
- Press the pollen filter retaining clips to release them.

Take all filter cartridges out.

6 Switch on the ignition.

CLUB.AUTODOC.CO.UK 4–10

Close the heater flap.

- 8 Switch off the ignition.
- Clean the cabin filter housing and cover.