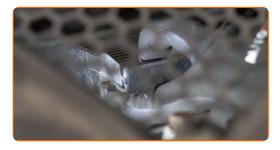

#### AUTODOC recommends:

- Replacement: pollen filter Peugeot 207 hatchback. To avoid damaging the part during installation, do not use excessive force.
- Press the pollen filter retaining clips to release them.

Take all filter cartridges out.

6 Switch on the ignition.

CLUB.AUTODOC.CO.UK 4–10

Close the heater flap.

- 8 Switch off the ignition.
- Clean the cabin filter housing and cover.