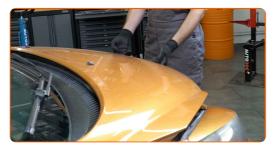

CLUB.AUTODOC.CO.UK 6-10

Remove the fender protection cover.

Close the hood.

16

Switch on the ignition. The heater flap will automatically return to its normal position.

Switch on the air conditioning system. This is necessary in order to make sure that the component operates properly.