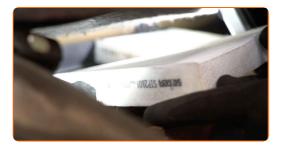

### Replacement: pollen filter – Peugeot 207 hatchback. Tip:

- Remove any debris from the cabin filter housing carefully to prevent contamination of the ventilation duct.
- 10 Install new filter cartridges.