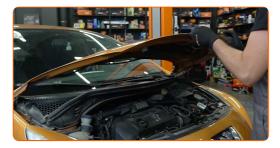

#### CARRY OUT REPLACEMENT IN THE FOLLOWING ORDER:

1

Open the bonnet.

2

Use a fender protection cover to prevent damaging paintwork and plastic parts of the car.

CLUB.AUTODOC.CO.UK 3-10

Remove the cabin filter housing cover.