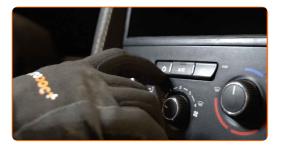

#### CARRY OUT REPLACEMENT IN THE FOLLOWING ORDER:

1

Open the bonnet.

2

Use a fender protection cover to prevent damaging paintwork and plastic parts of the car.

CLUB.AUTODOC.CO.UK 3-10

Remove the cabin filter housing cover.