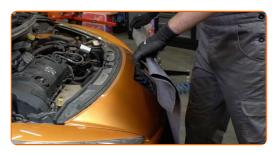

#### CARRY OUT REPLACEMENT IN THE FOLLOWING ORDER:

1

Open the bonnet.

2

Use a fender protection cover to prevent damaging paintwork and plastic parts of the car.

CLUB.AUTODOC.CO.UK 3-10

Remove the cabin filter housing cover.