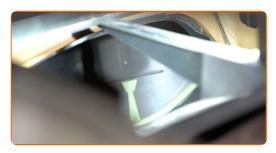

#### CARRY OUT REPLACEMENT IN THE FOLLOWING ORDER:

1

Open the bonnet.

2

Use a fender protection cover to prevent damaging paintwork and plastic parts of the car.

CLUB.AUTODOC.CO.UK 3-10

Remove the cabin filter housing cover.