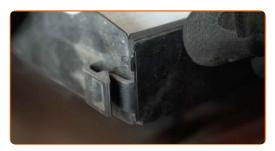

#### **AUTODOC** recommends:

- Follow the air flow direction arrow on the filter.
- Check out the correct location of the filter element. Do not skew.
- Peugeot 207 hatchback It's important to only use high-quality car parts.
- Lock the pollen filter retaining clips in place.

Reinstall the cabin filter housing cover. Make sure you hear a click indicating that it is locked in place.

Replacement: pollen filter – Peugeot 207 hatchback. Professionals recommend:

• When installing, do not use excessive force to avoid damage to the part.