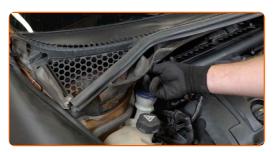

#### CARRY OUT REPLACEMENT IN THE FOLLOWING ORDER:

1

Open the bonnet.

2

Use a fender protection cover to prevent damaging paintwork and plastic parts of the car.

CLUB.AUTODOC.CO.UK 3-10

Remove the cabin filter housing cover.