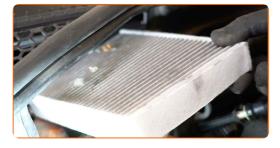

Take all filter cartridges out.

6 Switch on the ignition.

CLUB.AUTODOC.CO.UK 4–10

Close the heater flap.

- 8 Switch off the ignition.
- Clean the cabin filter housing and cover.

### Replacement: pollen filter – Peugeot 207 hatchback. Tip:

- Remove any debris from the cabin filter housing carefully to prevent contamination of the ventilation duct.
- 10 Install new filter cartridges.