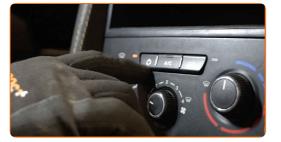

CLUB.AUTODOC.CO.UK 6-10

Remove the fender protection cover.

Close the hood.

16

Switch on the ignition. The heater flap will automatically return to its normal position.

Switch on the air conditioning system. This is necessary in order to make sure that the component operates properly.