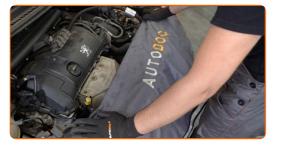

#### CARRY OUT REPLACEMENT IN THE FOLLOWING ORDER:

1

Open the bonnet.

2

Use a fender protection cover to prevent damaging paintwork and plastic parts of the car.

CLUB.AUTODOC.CO.UK 3-10

Remove the cabin filter housing cover.

#### AUTODOC recommends:

- Replacement: pollen filter Peugeot 207 hatchback. To avoid damaging the part during installation, do not use excessive force.
- Press the pollen filter retaining clips to release them.