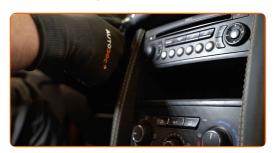

#### CARRY OUT REPLACEMENT IN THE FOLLOWING ORDER:

1

Open the bonnet.

2

Use a fender protection cover to prevent damaging paintwork and plastic parts of the car.

CLUB.AUTODOC.CO.UK 3-10

Remove the cabin filter housing cover.