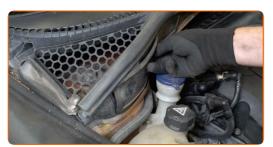

#### CARRY OUT REPLACEMENT IN THE FOLLOWING ORDER:

1

Open the bonnet.

2

Use a fender protection cover to prevent damaging paintwork and plastic parts of the car.

CLUB.AUTODOC.CO.UK 3-10

Remove the cabin filter housing cover.