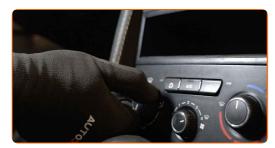

CLUB.AUTODOC.CO.UK 6-10

Remove the fender protection cover.

Close the hood.

16

Switch on the ignition. The heater flap will automatically return to its normal position.

Switch on the air conditioning system. This is necessary in order to make sure that the component operates properly.