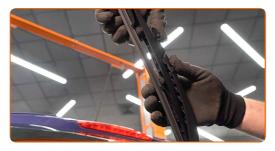

### **CARRY OUT REPLACEMENT IN THE FOLLOWING ORDER:**

Prepare the new windscreen wipers.

Pull the wiper arm away from the glass surface until it stops.

Press the clip. Remove the blade from the wiper arm.

## Replacement: windshield wipers – Peugeot 208 1. AUTODOC experts recommend:

• When replacing the wiper blade, take caution to prevent the spring-loaded wiper arm from hitting the glass.

4

Install the new wiper blade and carefully press the wiper arm down to the glass.