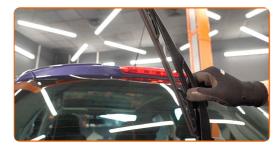

## Replacement: windshield wipers – Peugeot 208 1. AUTODOC experts recommend:

• When replacing the wiper blade, take caution to prevent the spring-loaded wiper arm from hitting the glass.

4

Install the new wiper blade and carefully press the wiper arm down to the glass.