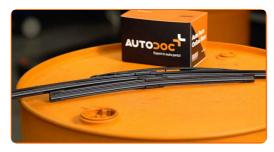

### **CARRY OUT REPLACEMENT IN THE FOLLOWING ORDER:**

Prepare the new windscreen wipers.

Pull the wiper arm away from the glass surface until it stops.

Press the clip. Remove the blade from the wiper arm.