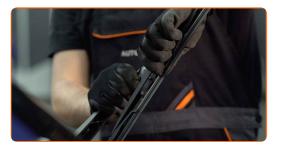

### Replacement: windshield wipers – Peugeot 208 1. AUTODOC recommends:

- Don't touch the wiper blade at the working rubber edge to prevent damage to the graphite coating.
- Ensure that the blade rubber strip fits tightly to the glass along the entire length.